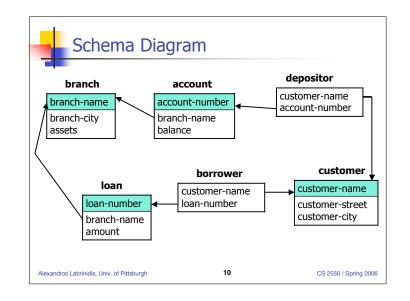

| Perryridge | 1 1011                                 |                                                        |                                                        |                                                        |
|------------|----------------------------------------|--------------------------------------------------------|--------------------------------------------------------|--------------------------------------------------------|
|            | 40K                                    |                                                        |                                                        |                                                        |
| Perryridge | 50K                                    |