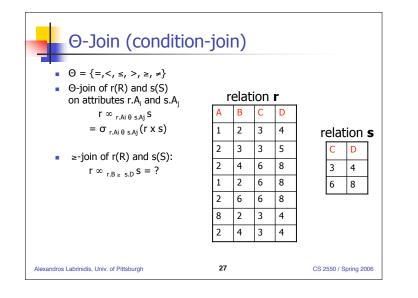

| Perryridge | 1 1011                                 |                                                        |                                                        |                                                        |
|------------|----------------------------------------|--------------------------------------------------------|--------------------------------------------------------|--------------------------------------------------------|
|            | 40K                                    |                                                        |                                                        |                                                        |
| Perryridge | 50K                                    |