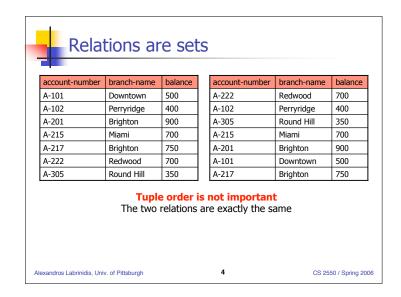

| Perryridge | 1 1011                                 |                                                        |                                                        |                                                        |
|------------|----------------------------------------|--------------------------------------------------------|--------------------------------------------------------|--------------------------------------------------------|
|            | 40K                                    |                                                        |                                                        |                                                        |
| Perryridge | 50K                                    |