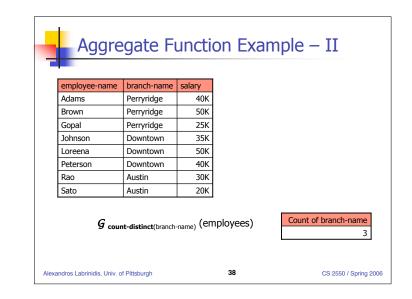

| Perryridge | 1 1011                                 |                                                        |                                                        |                                                        |
|------------|----------------------------------------|--------------------------------------------------------|--------------------------------------------------------|--------------------------------------------------------|
|            | 40K                                    |                                                        |                                                        |                                                        |
| Perryridge | 50K                                    |                                                        |                                                        |                                                        |
| Perryridge | 25K                                    |                                                        |                                                        |                                                        |
| Downtown   | 35K                                    |                                                        |                                                        |                                                        |
| Downtown   | 50K                                    |                                                        |                                                        |                                                        |
| Downtown   | 40K                                    |                                                        |                                                        |                                                        |
| Austin     | 30K                                    |                                                        |                                                        |                                                        |
| Austin     | 20K                                    |                                                        |                                                        |                                                        |
|            | owntown<br>owntown<br>owntown<br>ustin | owntown 35K<br>owntown 50K<br>owntown 40K<br>ustin 30K | owntown 35K<br>owntown 50K<br>owntown 40K<br>ustin 30K | owntown 35K<br>owntown 50K<br>owntown 40K<br>ustin 30K |