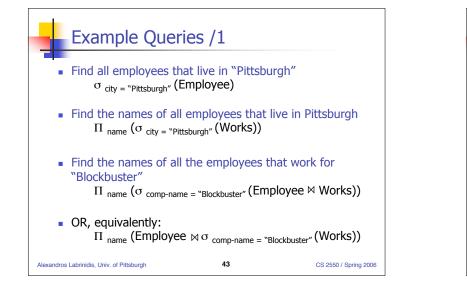

|                                                        |
| Austin     | 30K                                    |                                                        |                                                        |                                                        |
| Austin     | 20K                                    |                                                        |                                                        |                                                        |
|            | owntown<br>owntown<br>owntown<br>ustin | owntown 35K<br>owntown 50K<br>owntown 40K<br>ustin 30K | owntown 35K<br>owntown 50K<br>owntown 40K<br>ustin 30K | owntown 35K<br>owntown 50K<br>owntown 40K<br>ustin 30K |