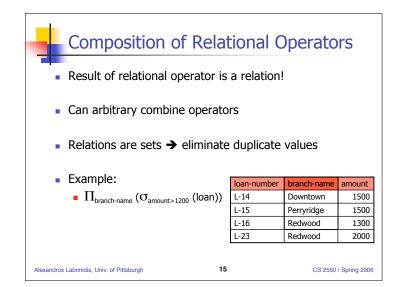

| Perryridge | 1 1011                                 |                                                        |                                                        |                                                        |
|------------|----------------------------------------|--------------------------------------------------------|--------------------------------------------------------|--------------------------------------------------------|
|            | 40K                                    |                                                        |                                                        |                                                        |
| Perryridge | 50K                                    |