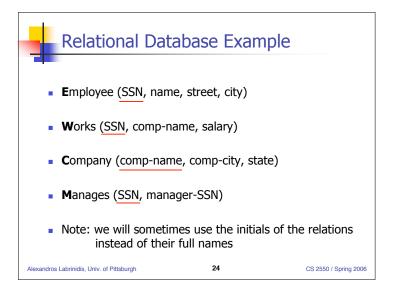

| Perryridge | 1 1011                                 |                                                        |                                                        |                                                        |
|------------|----------------------------------------|--------------------------------------------------------|--------------------------------------------------------|--------------------------------------------------------|
|            | 40K                                    |                                                        |                                                        |                                                        |
| Perryridge | 50K                                    |                                                        |                                                        |                                                        |
| Perryridge | 25K                                    |                                                        |                                                        |                                                        |
| Downtown   | 35K                                    |                                                        |                                                        |                                                        |
| Downtown   | 50K                                    |                                                        |                                                        |                                                        |
| Downtown   | 40K                                    |                                                        |                                                        |                                                        |
| Austin     | 30K                                    |                                                        |                                                        |                                                        |
| Austin     | 20K                                    |                                                        |                                                        |                                                        |
|            | owntown<br>owntown<br>owntown<br>ustin | owntown 35K<br>owntown 50K<br>owntown 40K<br>ustin 30K | owntown 35K<br>owntown 50K<br>owntown 40K<br>ustin 30K | owntown 35K<br>owntown 50K<br>owntown 40K<br>ustin 30K |