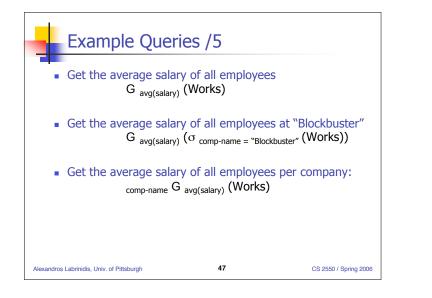

|                                                        |
| Austin     | 30K                                    |                                                        |                                                        |                                                        |
| Austin     | 20K                                    |                                                        |                                                        |                                                        |
|            | owntown<br>owntown<br>owntown<br>ustin | owntown 35K<br>owntown 50K<br>owntown 40K<br>ustin 30K | owntown 35K<br>owntown 50K<br>owntown 40K<br>ustin 30K | owntown 35K<br>owntown 50K<br>owntown 40K<br>ustin 30K |