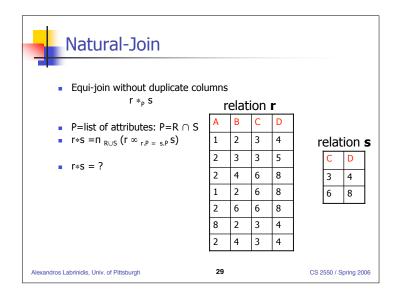

| Perryridge | 1 1011                                 |                                                        |                                                        |                                                        |
|------------|----------------------------------------|--------------------------------------------------------|--------------------------------------------------------|--------------------------------------------------------|
|            | 40K                                    |                                                        |                                                        |                                                        |
| Perryridge | 50K                                    |