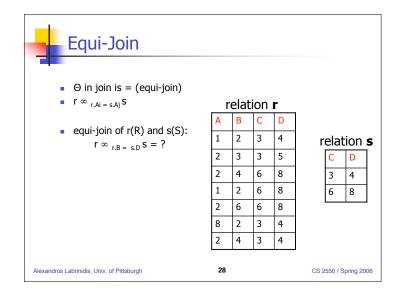

| Perryridge | 1 1011                                 |                                                        |                                                        |                                                        |
|------------|----------------------------------------|--------------------------------------------------------|--------------------------------------------------------|--------------------------------------------------------|
|            | 40K                                    |                                                        |                                                        |                                                        |
| Perryridge | 50K                                    |