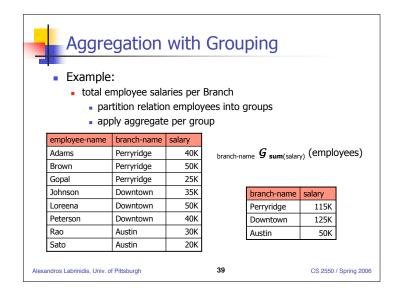

| Perryridge | 1 1011                                 |                                                        |                                                        |                                                        |
|------------|----------------------------------------|--------------------------------------------------------|--------------------------------------------------------|--------------------------------------------------------|
|            | 40K                                    |                                                        |                                                        |                                                        |
| Perryridge | 50K                                    |                                                        |                                                        |                                                        |
| Perryridge | 25K                                    |                                                        |                                                        |                                                        |
| Downtown   | 35K                                    |                                                        |                                                        |                                                        |
| Downtown   | 50K                                    |                                                        |                                                        |                                                        |
| Downtown   | 40K                                    |                                                        |                                                        |                                                        |
| Austin     | 30K                                    |                                                        |                                                        |                                                        |
| Austin     | 20K                                    |                                                        |                                                        |                                                        |
|            | owntown<br>owntown<br>owntown<br>ustin | owntown 35K<br>owntown 50K<br>owntown 40K<br>ustin 30K | owntown 35K<br>owntown 50K<br>owntown 40K<br>ustin 30K | owntown 35K<br>owntown 50K<br>owntown 40K<br>ustin 30K |