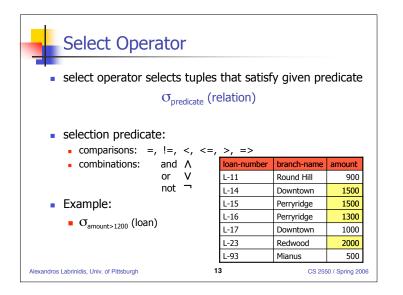

| Perryridge | 1 1011                                 |                                                        |                                                        |                                                        |
|------------|----------------------------------------|--------------------------------------------------------|--------------------------------------------------------|--------------------------------------------------------|
|            | 40K                                    |                                                        |                                                        |                                                        |
| Perryridge | 50K                                    |