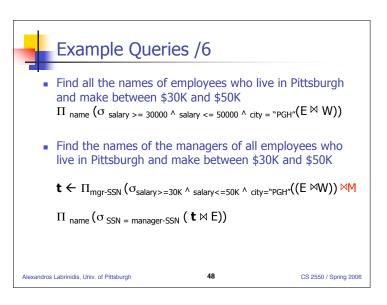

|                                                        |
| Austin     | 30K                                    |                                                        |                                                        |                                                        |
| Austin     | 20K                                    |                                                        |                                                        |                                                        |
|            | owntown<br>owntown<br>owntown<br>ustin | owntown 35K<br>owntown 50K<br>owntown 40K<br>ustin 30K | owntown 35K<br>owntown 50K<br>owntown 40K<br>ustin 30K | owntown 35K<br>owntown 50K<br>owntown 40K<br>ustin 30K |