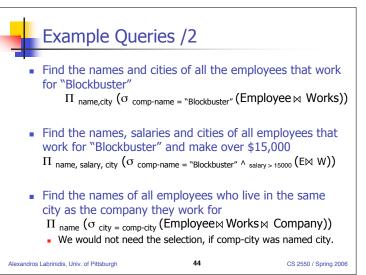

|                                                        |
| Austin     | 30K                                    |                                                        |                                                        |                                                        |
| Austin     | 20K                                    |                                                        |                                                        |                                                        |
|            | owntown<br>owntown<br>owntown<br>ustin | owntown 35K<br>owntown 50K<br>owntown 40K<br>ustin 30K | owntown 35K<br>owntown 50K<br>owntown 40K<br>ustin 30K | owntown 35K<br>owntown 50K<br>owntown 40K<br>ustin 30K |