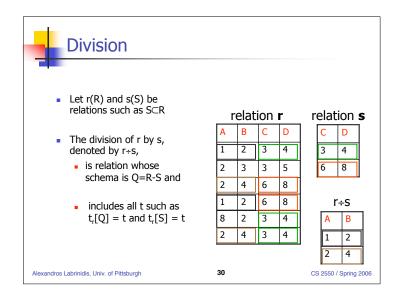

| Perryridge | 1 1011                                 |                                                        |                                                        |                                                        |
|------------|----------------------------------------|--------------------------------------------------------|--------------------------------------------------------|--------------------------------------------------------|
|            | 40K                                    |                                                        |                                                        |                                                        |
| Perryridge | 50K                                    |                                                        |                                                        |                                                        |
| Perryridge | 25K                                    |                                                        |                                                        |                                                        |
| Downtown   | 35K                                    |                                                        |                                                        |                                                        |
| Downtown   | 50K                                    |                                                        |                                                        |                                                        |
| Downtown   | 40K                                    |                                                        |                                                        |                                                        |
| Austin     | 30K                                    |                                                        |                                                        |                                                        |
| Austin     | 20K                                    |                                                        |                                                        |                                                        |
|            | owntown<br>owntown<br>owntown<br>ustin | owntown 35K<br>owntown 50K<br>owntown 40K<br>ustin 30K | owntown 35K<br>owntown 50K<br>owntown 40K<br>ustin 30K | owntown 35K<br>owntown 50K<br>owntown 40K<br>ustin 30K |