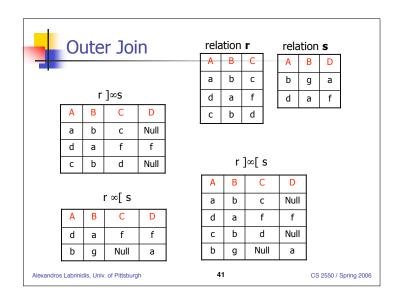

|                                                        |
| Austin     | 30K                                    |                                                        |                                                        |                                                        |
| Austin     | 20K                                    |                                                        |                                                        |                                                        |
|            | owntown<br>owntown<br>owntown<br>ustin | owntown 35K<br>owntown 50K<br>owntown 40K<br>ustin 30K | owntown 35K<br>owntown 50K<br>owntown 40K<br>ustin 30K | owntown 35K<br>owntown 50K<br>owntown 40K<br>ustin 30K |