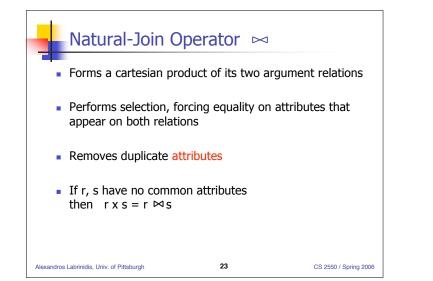

| Perryridge | 1 1011                                 |                                                        |                                                        |                                                        |
|------------|----------------------------------------|--------------------------------------------------------|--------------------------------------------------------|--------------------------------------------------------|
|            | 40K                                    |                                                        |                                                        |                                                        |
| Perryridge | 50K                                    |                                                        |                                                        |                                                        |
| Perryridge | 25K                                    |                                                        |                                                        |                                                        |
| Downtown   | 35K                                    |                                                        |                                                        |                                                        |
| Downtown   | 50K                                    |                                                        |                                                        |                                                        |
| Downtown   | 40K                                    |                                                        |                                                        |                                                        |
| Austin     | 30K                                    |                                                        |                                                        |                                                        |
| Austin     | 20K                                    |                                                        |                                                        |                                                        |
|            | owntown<br>owntown<br>owntown<br>ustin | owntown 35K<br>owntown 50K<br>owntown 40K<br>ustin 30K | owntown 35K<br>owntown 50K<br>owntown 40K<br>ustin 30K | owntown 35K<br>owntown 50K<br>owntown 40K<br>ustin 30K |