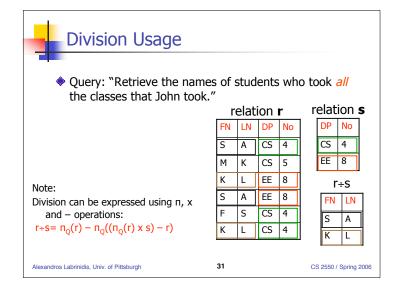

| Perryridge | 1 1011                                 |                                                        |                                                        |                                                        |
|------------|----------------------------------------|--------------------------------------------------------|--------------------------------------------------------|--------------------------------------------------------|
|            | 40K                                    |                                                        |                                                        |                                                        |
| Perryridge | 50K                                    |                                                        |                                                        |                                                        |
| Perryridge | 25K                                    |                                                        |                                                        |                                                        |
| Downtown   | 35K                                    |                                                        |                                                        |                                                        |
| Downtown   | 50K                                    |                                                        |                                                        |                                                        |
| Downtown   | 40K                                    |                                                        |                                                        |                                                        |
| Austin     | 30K                                    |                                                        |                                                        |                                                        |
| Austin     | 20K                                    |                                                        |                                                        |                                                        |
|            | owntown<br>owntown<br>owntown<br>ustin | owntown 35K<br>owntown 50K<br>owntown 40K<br>ustin 30K | owntown 35K<br>owntown 50K<br>owntown 40K<br>ustin 30K | owntown 35K<br>owntown 50K<br>owntown 40K<br>ustin 30K |