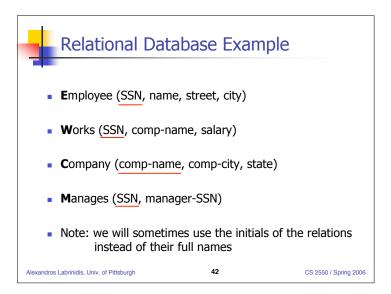

|                                                        |
| Austin     | 30K                                    |                                                        |                                                        |                                                        |
| Austin     | 20K                                    |                                                        |                                                        |                                                        |
|            | owntown<br>owntown<br>owntown<br>ustin | owntown 35K<br>owntown 50K<br>owntown 40K<br>ustin 30K | owntown 35K<br>owntown 50K<br>owntown 40K<br>ustin 30K | owntown 35K<br>owntown 50K<br>owntown 40K<br>ustin 30K |