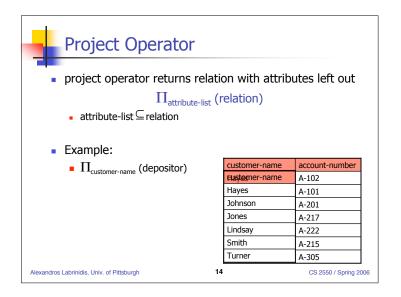

| Perryridge | 1 1011                                 |                                                        |                                                        |                                                        |
|------------|----------------------------------------|--------------------------------------------------------|--------------------------------------------------------|--------------------------------------------------------|
|            | 40K                                    |                                                        |                                                        |                                                        |
| Perryridge | 50K                                    |