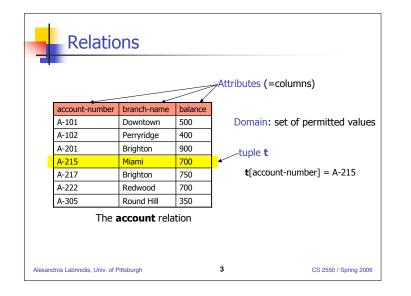

| Perryridge | 1 1011                                 |                                                        |                                                        |                                                        |
|------------|----------------------------------------|--------------------------------------------------------|--------------------------------------------------------|--------------------------------------------------------|
|            | 40K                                    |                                                        |                                                        |                                                        |
| Perryridge | 50K                                    |