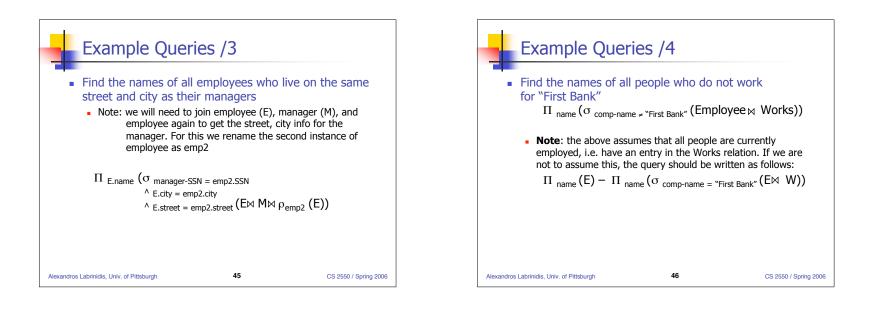

|                                                        |
| Austin     | 30K                                    |                                                        |                                                        |                                                        |
| Austin     | 20K                                    |                                                        |                                                        |                                                        |
|            | owntown<br>owntown<br>owntown<br>ustin | owntown 35K<br>owntown 50K<br>owntown 40K<br>ustin 30K | owntown 35K<br>owntown 50K<br>owntown 40K<br>ustin 30K | owntown 35K<br>owntown 50K<br>owntown 40K<br>ustin 30K |