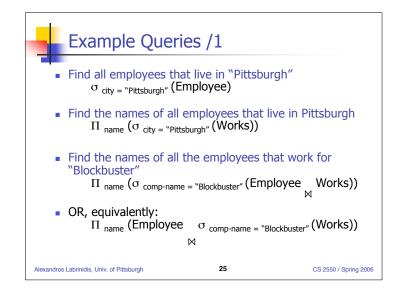

| Perryridge | 1 1011                                 |                                                        |                                                        |                                                        |
|------------|----------------------------------------|--------------------------------------------------------|--------------------------------------------------------|--------------------------------------------------------|
|            | 40K                                    |                                                        |                                                        |                                                        |
| Perryridge | 50K                                    |                                                        |                                                        |                                                        |
| Perryridge | 25K                                    |                                                        |                                                        |                                                        |
| Downtown   | 35K                                    |                                                        |                                                        |                                                        |
| Downtown   | 50K                                    |                                                        |                                                        |                                                        |
| Downtown   | 40K                                    |                                                        |                                                        |                                                        |
| Austin     | 30K                                    |                                                        |                                                        |                                                        |
| Austin     | 20K                                    |                                                        |                                                        |                                                        |
|            | owntown<br>owntown<br>owntown<br>ustin | owntown 35K<br>owntown 50K<br>owntown 40K<br>ustin 30K | owntown 35K<br>owntown 50K<br>owntown 40K<br>ustin 30K | owntown 35K<br>owntown 50K<br>owntown 40K<br>ustin 30K |